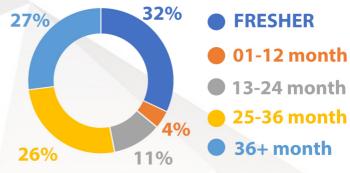

The current report pertains to the final placements of the third batch of IIM Sirmaur. This year, with a batch strength of 63, there was greater diversity in terms of educational background and nature of previous work experience of the pool of candidates. Out of 63 students, 56 were successfully placed through Institute's placement cell as early as mid march 2019, while 5 opted out of placements, 2 students got placed through their own sources. We are pleased to report an encouraging increase in the number and diversity of recruiters as well as profiles offered. The following pages provide a comprehensive overview of the final placements achieved.

### **Batch Details**