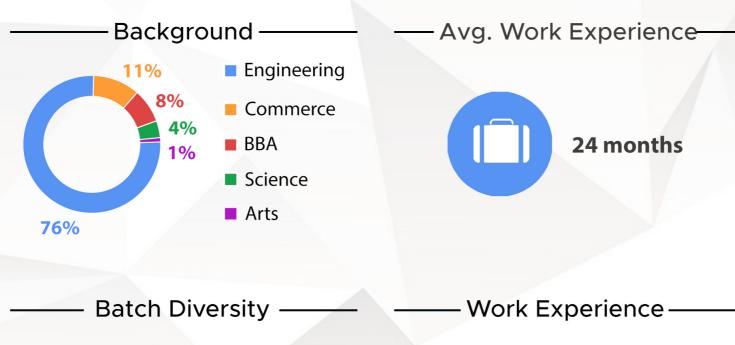

The current report pertains to the final placements of the third batch of IIM Sirmaur. This year, with a batch strength of 63, there was greater diversity in terms of educational background and nature of previous work experience of the pool of candidates. Out of 63 students, 56 were successfully placed through Institute's placement cell as early as mid march 2019, while 5 opted out of placements, 2 students got placed through their own sources. We are pleased to report an encouraging increase in the number and diversity of recruiters as well as profiles offered. The following pages provide a comprehensive overview of the final placements achieved.

### **Batch Details**