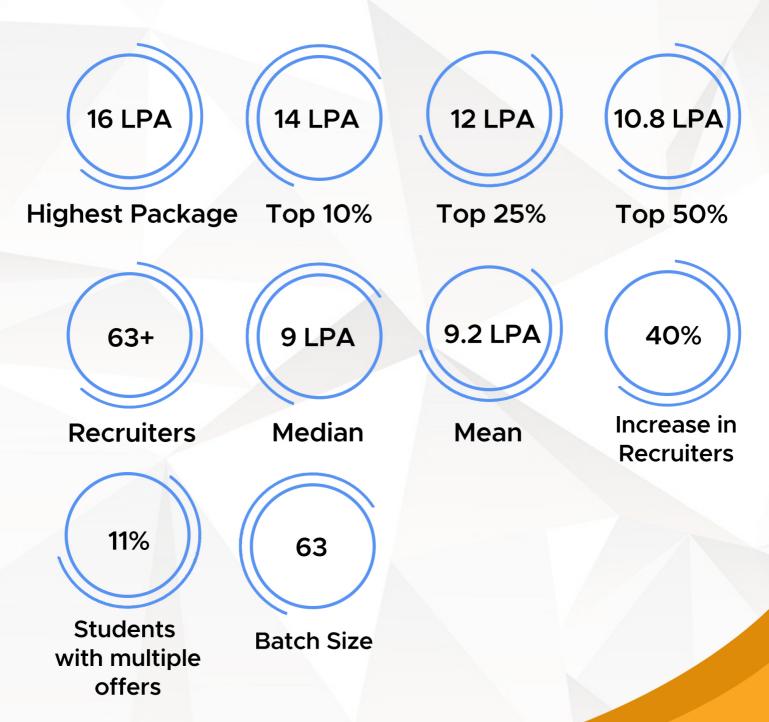

#### **Placement Statistics**

<sup>\*56</sup> students were placed through institute, 5 opted out, result of 1 is awaited and 1 was signed out.

The current report pertains to the final placements of the third batch of IIM Sirmaur. This year, with a batch strength of 63, there was greater diversity in terms of educational background and nature of previous work experience of the pool of candidates. Out of 63 students, 56 were successfully placed through Institute's placement cell as early as mid march 2019, while 5 opted out of placements, 2 students got placed through their own sources. We are pleased to report an encouraging increase in the number and diversity of recruiters as well as profiles offered. The following pages provide a comprehensive overview of the final placements achieved.