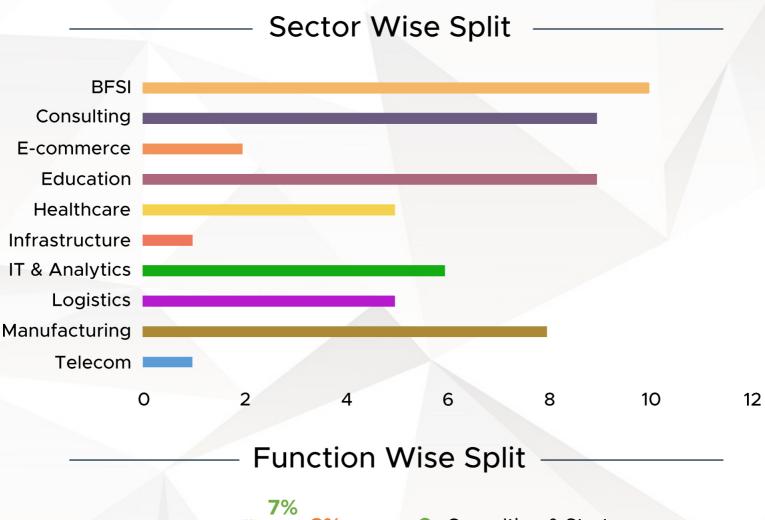

rk experience of the pool of candidates. Out of 63 students, 56 were successfully placed through Institute's placement cell as early as mid march 2019, while 5 opted out of placements, 2 students got placed through their own sources. We are pleased to report an encouraging increase in the number and diversity of recruiters as well as profiles offered. The following pages provide a comprehensive overview of the final placements achieved.

# **Participating Companies**































































































































### **Batch Details**







#### **Placement Statistics**



<sup>\*56</sup> students were placed through institute, 5 opted out, result of 1 is awaited and 1 was signed out.

# Sector-Function Wise





# **Placement Committee**



**Team** 

**Abhijeet Lovalekar** 

Aishwarya Vyas

Sandeep Pandey

**Abhinav Sharma** 

**Harshit Goyal** 

Sappa Naresh

Adarsh Mour

Kanika Gupta

Sarang Pabalkar

Aditi Priya

Samarth

Ujwal Thakur

Email us at - placements@iimsirmaur.ac.in

Call us at - +919611484411

Address - IIM Sirmaur , Rampur Ghat road,

Paonta Sahib, Himachal Pradesh

173025